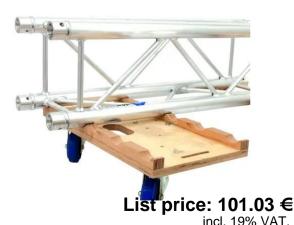

#### **ALUTRUSS Truss Transport Board Combo for 3 Wheels**

Transport cart for QUADLOCK and TRILOCK truss elements

- Practical transport cart made of multiplex wood
- Suitable for QUADLOCK and TRILOCK truss elements with 290 mm
- Quick and secure stacking with optional stacking ridges
- Cut-outs for safety bands for safe transport of the truss elements
- Grip hole