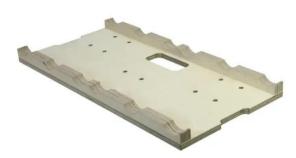

## **Truss Transport Board Combo for 3 Wheels**

Transport cart for QUADLOCK and TRILOCK truss elements

**Art. No.: 60320306** GTIN: 4026397565270

List price: 46.41 € incl. 19% VAT.

## Features:

- Practical transport cart made of multiplex wood
- Suitable for QUADLOCK and TRILOCK truss elements with 290 mm
- Quick and secure stacking with optional stacking ridges
- Cut-outs for safety bands for safe transport of the truss elements
- Grip hole
- 12 borings for mounting castors (optional)
- The combination of 2 transport carts and 10 stacking ridges allows transport of 12 truss elements (recommended maximum load)
- Made in Germany