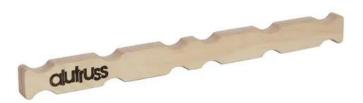

## **ALUTRUSS Truss Transport Ridge Combo**

Stacking rail for QUADLOCK and TRILOCK truss elements

Art. No.: 60320300

GTIN: 4026397565263

List price: 17.73 €

incl. 19% VAT.

## Features:

- Stacking ridge for quick and secure stacking of truss elements on matching transport carts
- Suitable for QUADLOCK and TRILOCK truss elements with 290 mm
- Made in Germany

## **Technical specifications:**

| Material:   | Birch multiplex, 30 mm       |
|-------------|------------------------------|
| Dimensions: | Length: 60 cm<br>Width: 3 cm |
|             | Depth: 5 cm                  |
| Weight:     | 0,50 kg                      |