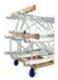

## **ALUTRUSS Truss Transport Ridge Combo**

Stacking rail for QUADLOCK and TRILOCK truss elements

Art. No.: 60320300

GTIN: 4026397565263

List price: 17.73 €

incl. 19% VAT.

## Features:

- Stacking ridge for quick and secure stacking of truss elements on matching transport carts
- Suitable for QUADLOCK and TRILOCK truss elements with 290 mm
- Made in Germany