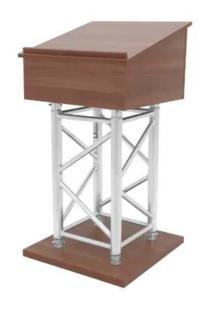

## **ALUTRUSS RP-2 Lectern**

Lectern

Art. No.: 60320130

GTIN: 4026397502053

#### Features:

- Stable system for successful conferences, discussions, industry-events, political meetings etc.
- Quick installation
- Easy handling
- Ruggedness and durability for versatile use
- Made in Europe

## **Technical specifications:**

| Color:      | Silver          |
|-------------|-----------------|
| Dimensions: | Width: 60,50 cm |
|             | Depth: 60,50 cm |
|             | Height: 118 cm  |
| Weight:     | 34 kg           |