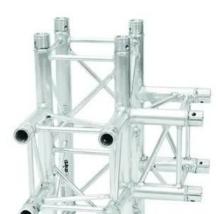

# **ALUTRUSS QUADLOCK QL-ET34 T-42 4-way T-Piece**

4-point truss system

Art. No.: 60306810

**List price: 612.85 €** 

incl. 19% VAT.

### Features:

- Strong EN-AW 6082 alloy for high loads
- High-quality aluminum-tubes with 50 mm in diameter
- Low weight
- Distance center center: 240 mm
- Easy installation
- Trusspipe: 50 mm
- Made in Europe
- For application areas such as: Theater; Trade fair and shop fitting; clubs/dancing school