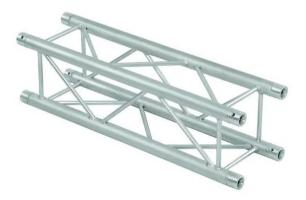

## QUADLOCK QL-ET34-4000 4-way Cross Beam

4-point truss system

### Features:

- Strong EN-AW 6082 alloy for high loads
- High-quality aluminum-tubes with 50 mm in diameter
- Low weight
- Distance center center: 240 mm
- Easy installation
- Trusspipe: 50 mm
- Made in Europe
- For application areas such as: Theater; Trade fair and shop fitting; clubs/dancing school
- For further information about this product, please refer to the Data Sheet under "Downloads"
  - Package contents
- 1 x connection set