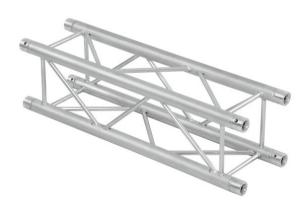

# QUADLOCK QL-ET34-3000 4-way Cross Beam

4-point truss system

**Art. No.: 60306762** GTIN: 4026397501711

List price: 462.91 € incl. 19% VAT.

# QUADLOCK QL-ET34-3000 4-way Cross Beam

4-point truss system

**Art. No.: 60306762** GTIN: 4026397501711

#### Features:

- Strong EN-AW 6082 alloy for high loads
- High-quality aluminum-tubes with 50 mm in diameter
- Low weight
- Distance center center: 240 mm
- Easy installation
- Trusspipe: 50 mm
- Made in Europe
- For application areas such as: Theater; Trade fair and shop fitting; Clubs/dancing school
- For further information about this product, please refer to the Data Sheet under "Downloads"
  - Package contents
- 1 x connection Set