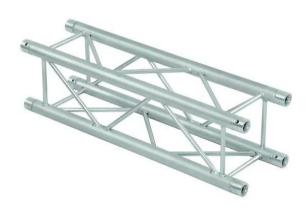

# QUADLOCK QL-ET34-710 4-way Cross Beam

4-point truss system

**Art. No.: 6030674D** GTIN: 4026397581904

List price: 260.61 € incl. 19% VAT.

# QUADLOCK QL-ET34-710 4-way Cross Beam

4-point truss system

**Art. No.: 6030674D** GTIN: 4026397581904

#### Features:

- Strong EN-AW 6082 alloy for high loads
- High-quality aluminum-tubes with 50 mm in diameter
- Low weight
- Distance center center: 240 mm
- Easy installation
- Trusspipe: 50 mm
- Made in Europe
- For application areas such as: Theater; Trade fair and shop fitting; clubs/dancing school
- For further information about this product, please refer to the Data Sheet under "Downloads"
  - Package contents
- 1 x connection set