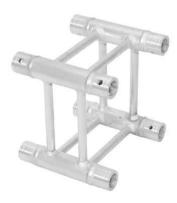

## QUADLOCK QL-ET34-250 4-way Cross Beam

4-point truss system

Art. No.: 60306745 GTIN: 4026397668315

List price: 201.11 € incl. 19% VAT.

alutruss

## QUADLOCK QL-ET34-250 4-way Cross Beam

4-point truss system

**Art. No.: 60306745** GTIN: 4026397668315

## Features:

- Strong EN-AW 6082 alloy for high loads
- High-quality aluminum-tubes with 50 mm in diameter
- Low weight
- Distance center center: 240 mm
- Easy installation
- Trusspipe: 50 mm
- Made in Europe
- For application areas such as: Theater; Trade fair and shop fitting; clubs/dancing school
  - Package contents
- 1 x connection set