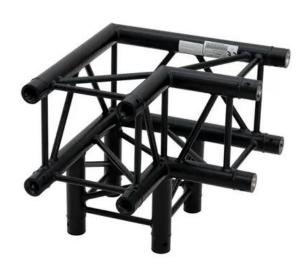

# ALUTRUSS QUADLOCK S6082L-30 3-way Corner 90°

4-point truss system

Art. No.: 60306456

GTIN: 4026397643831

**List price: 517.65 €** 

incl. 19% VAT.

## Features:

- Strong EN-AW 6082 alloy for high loads
- High-quality aluminum-tubes with 50 mm in diameter
- Low weight
- Distance center center: 240 mm
- Easy installation
- Trusspipe: 50 mm
- Made in Europe
- For application areas such as: Theater; Trade fair and shop fitting; clubs/dancing school

# **Technical specifications:**

| Setup:                      | Easy installation             |
|-----------------------------|-------------------------------|
| Trusspipe:                  | 50 mm x 2 mm                  |
| Color:                      | Black                         |
| Strut diameter x thickness: | 16 x 2mm                      |
| Dimensions:                 | Length: 50 cm<br>Width: 50 cm |
|                             | Height: 50 cm                 |
| Weight:                     | 8,2 kg                        |