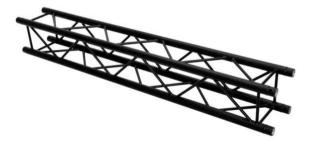

## QUADLOCK S6082-3000 4-way Cross Beam

4-point truss system

#### Features:

- Strong EN-AW 6082 alloy for high loads
- High-quality aluminum-tubes with 50 mm in diameter
- Low weight
- Distance center center: 240 mm
- Easy installation
- Trusspipe: 50 mm
- TÜV Süd certified
- For application areas such as: Theater; Trade fair and shop fitting; clubs/dancing school
- Package contents
- 1 x connection set