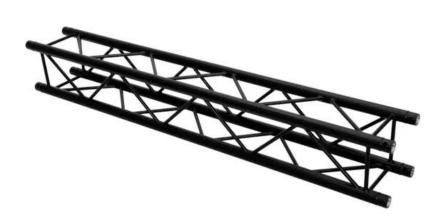

# ALUTRUSS QUADLOCK S6082-3000 4-way Cross Beam

4-point truss system

**Art. No.: 60306436** GTIN: 4026397644036

**List price: 653.31 €** 

incl. 19% VAT.

### Features:

- Strong EN-AW 6082 alloy for high loads
- High-quality aluminum-tubes with 50 mm in diameter
- Low weight
- Distance center center: 240 mm
- Easy installation
- Trusspipe: 50 mm
- TÜV Süd certified
- For application areas such as: Theater; Trade fair and shop fitting; clubs/dancing school

## **Technical specifications:**

| Setup:                      | Easy installation |
|-----------------------------|-------------------|
| Trusspipe:                  | 50 mm x 2 mm      |
| Welding technique:          | TIG-welding       |
| Welding material:           | AIMg 5            |
| Alloy:                      | AIMgSi1 T6        |
| Color:                      | Black             |
| Strut diameter x thickness: | 16 x 2mm          |
| Dimensions:                 | Length: 300 cm    |