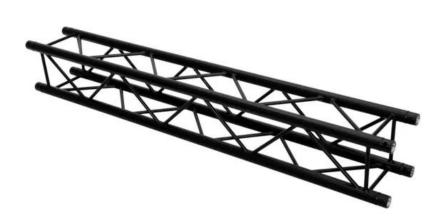

# **ALUTRUSS QUADLOCK S6082-2500 4-way Cross Beam**

4-point truss system

Art. No.: 60306432

GTIN: 4026397644029

**List price: 534.31 €** 

incl. 19% VAT.

#### Features:

- Strong EN-AW 6082 alloy for high loads
- High-quality aluminum-tubes with 50 mm in diameter
- Low weight
- Distance center center: 240 mm
- Easy installation
- Trusspipe: 50 mm
- TÜV Süd certified
- For application areas such as: Theater; Trade fair and shop fitting; clubs/dancing school

## **Technical specifications:**

| Setup:                      | Easy installation |
|-----------------------------|-------------------|
| Trusspipe:                  | 50 mm x 2 mm      |
| Welding technique:          | TIG-welding       |
| Welding material:           | AIMg 5            |
| Alloy:                      | AIMgSi1 T6        |
| Color:                      | Black             |
| Strut diameter x thickness: | 16 x 2mm          |
| Dimensions:                 | Length: 250 cm    |