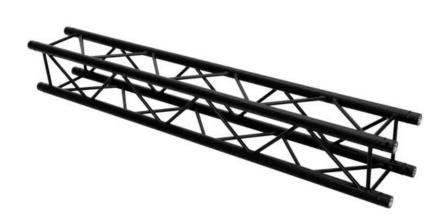

# ALUTRUSS QUADLOCK S6082-1500 4-way Cross Beam

4-point truss system

**Art. No.: 60306426** GTIN: 4026397644005

List price: 403.41 €

incl. 19% VAT.

### Features:

- Strong EN-AW 6082 alloy for high loads
- High-quality aluminum-tubes with 50 mm in diameter
- Low weight
- Distance center center: 240 mm
- Easy installation
- Trusspipe: 50 mm
- TÜV Süd certified
- For application areas such as: Theater; Trade fair and shop fitting; clubs/dancing school

## **Technical specifications:**

| Setup:                      | Easy installation |
|-----------------------------|-------------------|
| Trusspipe:                  | 50 mm x 2 mm      |
| Welding technique:          | TIG-welding       |
| Welding material:           | AlMg 5            |
| Alloy:                      | AIMgSi1 T6        |
| Color:                      | Black             |
| Strut diameter x thickness: | 16 x 2mm          |
| Dimensions:                 | Length: 150 cm    |