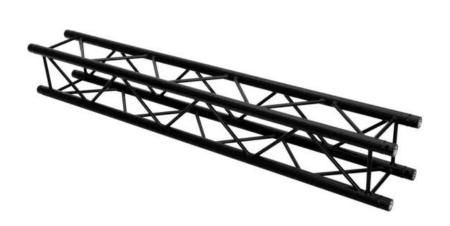

# **ALUTRUSS QUADLOCK S6082-500 4-way Cross Beam**

4-point truss system

Art. No.: 60306413

GTIN: 4026397643947

**List price: 224.91 €** 

incl. 19% VAT.

### Features:

- Strong EN-AW 6082 alloy for high loads
- High-quality aluminum-tubes with 50 mm in diameter
- Low weight
- Distance center center: 240 mm
- Easy installation
- Trusspipe: 50 mm
- TÜV Süd certified
- For application areas such as: Theater; Trade fair and shop fitting; clubs/dancing school

## **Technical specifications:**

| Setup:                      | Easy installation |
|-----------------------------|-------------------|
| Trusspipe:                  | 50 mm x 2 mm      |
| Welding technique:          | TIG-welding       |
| Welding material:           | AIMg 5            |
| Alloy:                      | AIMgSi1 T6        |
| Color:                      | Black             |
| Strut diameter x thickness: | 16 x 2mm          |
| Dimensions:                 | Lenath: 50 cm     |