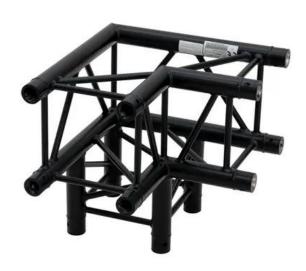

## ALUTRUSS QUADLOCK ROAD S6082L-30 3-way Corner 90°

4-point truss system with black structured powder-coating

Art. No.: 60306362

GTIN: 4026397731507

**List price: 517.65 €** 

incl. 19% VAT.

## Features:

- Easy installation
- Trusspipe: 50 mm
- Made in Europe
- For application areas such as: Rental; theater; Trade fair and shop fitting; clubs/dancing school
  Package contents
- 1 x connection set

## **Technical specifications:**

| Setup:                      | Easy installation                              |
|-----------------------------|------------------------------------------------|
| Trusspipe:                  | 50 mm x 2 mm                                   |
| Color:                      | 9005<br>Black, powder-coated                   |
| Strut diameter x thickness: | 16 x 2mm                                       |
| Dimensions:                 | Length: 50 cm<br>Width: 50 cm<br>Height: 50 cm |
| Weight:                     | 8,28 kg                                        |