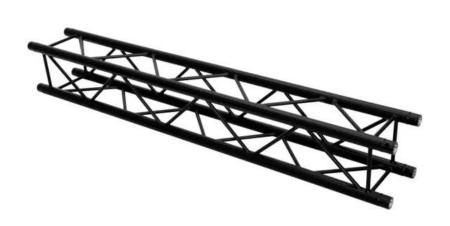

# **ALUTRUSS QUADLOCK ROAD S6082-4000 4-way Cross Beam**

4-point truss system with black structured powder-coating

Art. No.: 60306358

GTIN: 4026397731521

**List price: 831.81 €** 

incl. 19% VAT.

## **Technical specifications:**

| Setup:                      | Easy installation    |
|-----------------------------|----------------------|
| Trusspipe:                  | 50 mm x 2 mm         |
| Welding technique:          | TIG-welding          |
| Welding material:           | AIMg 5               |
| Alloy:                      | AIMgSi1 T6           |
| Material:                   | Aluminum             |
| Color:                      | 9005                 |
|                             | Black, powder-coated |
| Strut diameter x thickness: | 16 x 2mm             |
| Dimensions:                 | Length: 400 cm       |