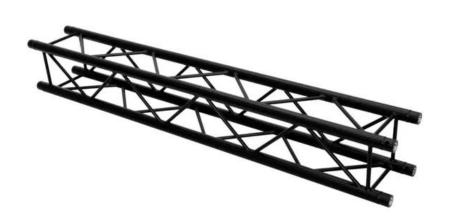

# ALUTRUSS QUADLOCK ROAD S6082-2500 4-way Cross Beam

4-point truss system with black structured powder-coating

Art. No.: 60306354

**List price: 534.31 €** 

incl. 19% VAT.

#### Features:

- Easy installation
- Trusspipe: 50 mm
- TÜV Süd certified
- For application areas such as: Rental; theater; Trade fair and shop fitting; clubs/dancing school
- Made in Europe

## **Technical specifications:**

| Setup:                      | Easy installation    |
|-----------------------------|----------------------|
| Trusspipe:                  | 50 mm x 2 mm         |
| Welding technique:          | TIG-welding          |
| Welding material:           | AIMg 5               |
| Alloy:                      | AIMgSi1 T6           |
| Material:                   | Aluminum             |
| Color:                      | 9005                 |
|                             | Black, powder-coated |
| Strut diameter x thickness: | 16 x 2mm             |
| Dimensions:                 | Length: 250 cm       |