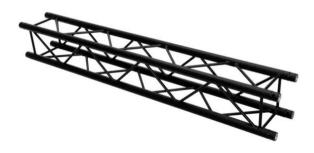

## QUADLOCK ROAD S6082-1500 4-way Cross Beam

4-point truss system with black structured powder-coating

Art. No.: 60306350 GTIN: 4026397731439

List price: 403.41 € incl. 19% VAT.

## QUADLOCK ROAD S6082-1500 4-way Cross Beam

4-point truss system with black structured powder-coating

**Art. No.: 60306350** GTIN: 4026397731439

#### Features:

- Quadlock 6082
- Strong EN-AW 6082 alloy for high loads
- High-quality aluminum-tubes with 50 mm in diameter
- Low weight
- Distance center center: 240 mm
- Easy installation
- Trusspipe: 50 mm
- TÜV Süd certified
- Made in Europe
- For application areas such as: Rental; theater; Trade fair and shop fitting; clubs/dancing school
  - Package contents
- 1 x connection set