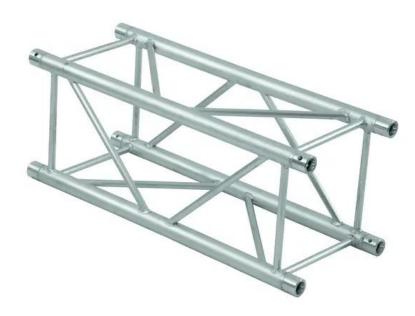

## **ALUTRUSS QUADLOCK GL400-2500 4-way Cross Beam**

Art. No.: 6030629J

GTIN: 4026397577884

**List price: 593.81 €** 

incl. 19% VAT.

## **Technical specifications:**

| Trusspipe:                  | 50 mm x 3 mm   |
|-----------------------------|----------------|
| Color:                      | Alu colored    |
| Strut diameter x thickness: | 25 x 3mm       |
| Dimensions:                 | Length: 250 cm |
|                             | Width: 40 cm   |
|                             | Height: 40 cm  |
| Weight:                     | 20,85 kg       |