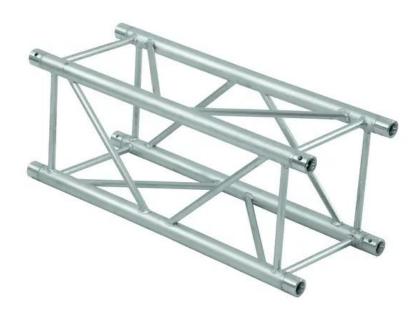

## **ALUTRUSS QUADLOCK GL400-1500 4-way Cross Beam**

Art. No.: 6030629E GTIN: 4026397577860

**List price: 415.31 €** 

incl. 19% VAT.

## Features:

- Trusspipe: 50 mm
- Made in Europe
- For further information about this product, please refer to the Data Sheet under "Downloads"
  Package contents
- 1 x connection set

## **Technical specifications:**

| Trusspipe:                  | 50 mm x 3 mm   |  |
|-----------------------------|----------------|--|
| Color:                      | Alu colored    |  |
| Strut diameter x thickness: | 25 x 3mm       |  |
| Dimensions:                 | Length: 150 cm |  |
|                             | Width: 40 cm   |  |
|                             | Height: 40 cm  |  |
| Weight:                     | 13,75 kg       |  |