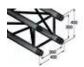

## **Technical specifications:**

| Trusspipe:                  | 50 mm x 3 mm   |  |
|-----------------------------|----------------|--|
| Color:                      | Alu colored    |  |
| Strut diameter x thickness: | 25 x 3mm       |  |
| Dimensions:                 | Length: 100 cm |  |
|                             | Width: 40 cm   |  |
|                             | Height: 40 cm  |  |
| Weight:                     | 10,25 kg       |  |