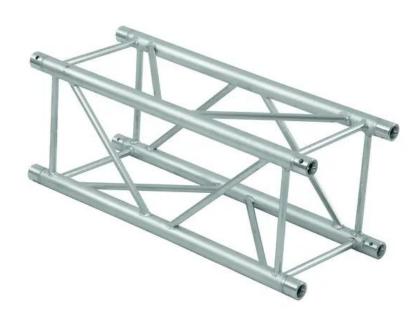

## **ALUTRUSS QUADLOCK GL400-1000 4-way Cross Beam**

Art. No.: 6030629C GTIN: 4026397577853

**List price: 355.81 €** 

incl. 19% VAT.

## Features:

- Trusspipe: 50 mm
- Made in Europe
- For further information about this product, please refer to the Data Sheet under "Downloads" Package contents
- 1 x connection set