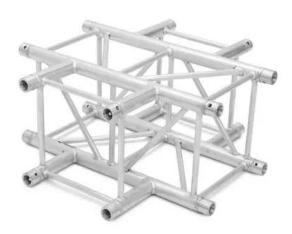

# **ALUTRUSS QUADLOCK TQ390-QQT41 4-Way Cross Piece**

4-point truss system

Art. No.: 60306087 GTIN: 4026397501360

#### Features:

- Low weight
- Easy to assemble
- Trusspipe: 50 mm
- Made in Europe
- For application areas such as: Theater; Trade fair and shop fitting; clubs/dancing school
  Package contents
- 3 x connection set

### **Technical specifications:**

| Setup:      | Easy to assemble                               |
|-------------|------------------------------------------------|
| Trusspipe:  | 50 mm x 2 mm                                   |
| Color:      | Alu colored                                    |
| Dimensions: | Length: 81 cm<br>Width: 81 cm<br>Height: 39 cm |
| Weight:     | 12,04 kg                                       |