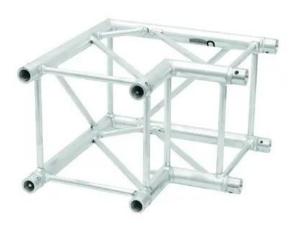

## ALUTRUSS QUADLOCK TQ390-QQC21 2-way-Corner 90°

4-point truss system

Art. No.: 60306070 GTIN: 4026397187274

**List price: 398.65 €** 

incl. 19% VAT.

## **Technical specifications:**

| Setup:             | Easy to assemble              |
|--------------------|-------------------------------|
| Trusspipe:         | 50 mm x 2 mm                  |
| Welding technique: | TIG-welding                   |
| Welding material:  | AIMg 5                        |
| Color:             | Alu colored                   |
| Dimensions:        | Length: 60 cm<br>Width: 60 cm |
|                    | Height: 39 cm                 |
| Weight:            | 6,50 kg                       |