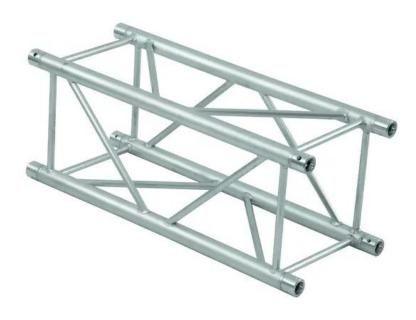

## **Description:**

QUADLOCK TQ390 4-point truss system

QUADLOCK TQ390 is a 4-point truss system made of aluminum. The individual elements are connected via four cones, pivots and pins.

The advantage of the conical connection system is that the cones completely fit into the main chords so that highest load capacity is guaranteed. The Quick-Lock system enables fast, efficient and highly aesthetic assembly when the truss constructions are frequently assembled and dismantled.

The four main chords are made of 50 mm aluminum tube with 2 mm wall thickness and offer a good relation between strength and weight. The braces have a diameter of 20 mm with 2 mm wall thickness and provide higher strength and load capacity.

With 390 mm outer dimensions, QUADLOCK TQ390 is a stable truss system for higher loads and extended durability. This system is mainly designed for intense use in stage installations, fair installations, event installations but also for permanent installations in discotheques and theatres.