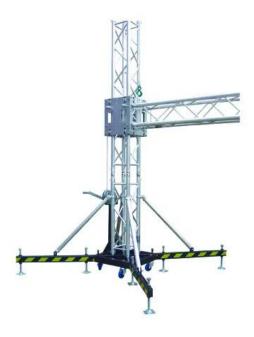

# **ALUTRUSS Tower System II**

4-point trussing tower complete set

Art. No.: 60304520

GTIN: 4026397570359

List price: 5948.81 €

incl. 19% VAT.

### **ALUTRUSS Tower System I**

4-point trussing tower complete set

- For building ground supports with at least 4 towers
- Easy installation
- Adjustable height
- Trusspipe: 50 mm
- Made in Europe
- For further information about this product, please refer to the Data Sheet under "Downloads"
  Package contents
- 1 x tower, 8 x half cone

### **ALUTRUSS Tower System I**

| Setup:                      | Easy installation |
|-----------------------------|-------------------|
| Maximum carrying capacity:  | 1000 kg           |
| Height:                     | Maximum: 700 cm   |
| Trusspipe:                  | 50 mm             |
| Color:                      | Alu colored       |
| Strut diameter x thickness: | 20 x 2mm          |
| Dimensions:                 | Height: 1050 cm   |
| Weight:                     | 99,52 kg          |