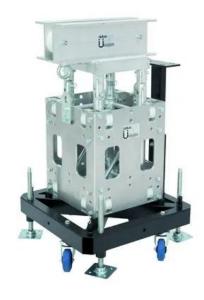

## **ALUTRUSS Tower System I**

4-point trussing tower complete set

Art. No.: 60304510

GTIN: 4026397501346

List price: 4401.81 €

incl. 19% VAT.

## Features:

- For building ground supports with at least 4 towers
- Easy installation
- Adjustable height
- Trusspipe: 50 mm
- Made in Europe
- For further information about this product, please refer to the Data Sheet under "Downloads"
  Package contents
- 1 x tower, 8 x half cone

## **Technical specifications:**

| Setup:                      | Easy installation |
|-----------------------------|-------------------|
| Maximum carrying capacity:  | 1000 kg           |
| Height:                     | Maximum: 700 cm   |
| Trusspipe:                  | 50 mm             |
| Color:                      | Alu colored       |
| Strut diameter x thickness: | 20 x 2mm          |
| Dimensions:                 | Height: 1050 cm   |
| Weight:                     | 99,52 kg          |