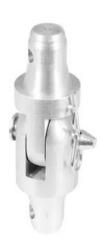

## **ALUTRUSS Tower Hinge**

Tower hinge for Quadlock 6082 and Towertruss

Art. No.: 60304160

GTIN: 4026397156669

List price: 98.18 €

incl. 19% VAT.

## Features:

- For easy and secure installation of truss towers with QUICK-LOCK connectors
- 4 items are needed for each tower
- Trusspipe: 50 mm
- Made in Europe
- For further information about this product, please refer to the Data Sheet under "Downloads"

## **Technical specifications:**

| Trusspipe: | 50 mm       |
|------------|-------------|
| Color:     | Alu colored |
| Weight:    | 0,63 kg     |