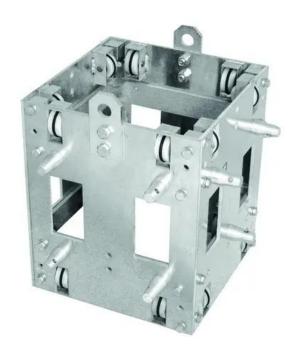

## **ALUTRUSS Tower Sleeve Block**

Stable multifunctional sleeve block

**Art. No.: 60304120** GTIN: 4026397156638

List price: 1962.31 €

incl. 19% VAT.

## Features:

- Very stable version
- Multiple drillings for attachment of the following truss types
- Trilock E-GL
- Trilock 6082
- Quadlock QL-ET
- Quadlock 6082
- QUADSYSTEM TQ-390 4-way trusses
- Trusspipe: 50 mm
- Made in Europe

## **Technical specifications:**

| Trusspipe: | 50 mm       |
|------------|-------------|
| Color:     | Alu colored |
| Weight:    | 25,3 kg     |