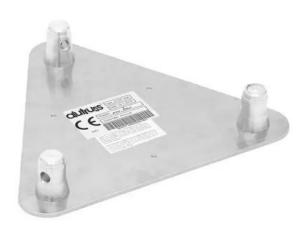

## **ALUTRUSS TRILOCK Wall Plate QTM-10 male**

Baseplate for mobile use (connectors 6082 included)

Art. No.: 60303317 GTIN: 4026397725759

List price: 82.11 €

incl. 19% VAT.

## Features:

- Wall mounting possible (via hole in the base plate)
- Easy installation
- The article is delivered pre-assembled
- Trusspipe: 50 mm
- Made in Europe
- Application possibility: Standing; wall mounting

## **Technical specifications:**

| Setup:      | Easy installation                             |
|-------------|-----------------------------------------------|
| Trusspipe:  | 50 mm                                         |
| Material:   | Aluminum                                      |
| Color:      | Alu colored                                   |
| Dimensions: | Length: 31 cm<br>Width: 28 cm<br>Height: 5 cm |
| Weight:     | 0,94 kg                                       |