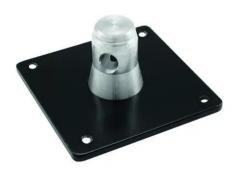

# SINGLELOCK SB-M10 (square) black

Baseplate for mobile use (connectors 6082 included)

Art. No.: 60303313 GTIN: 4026397725711

List price: 55.81 € incl. 19% VAT.

# SINGLELOCK SB-M10 (square) black

Baseplate for mobile use (connectors 6082 included)

**Art. No.: 60303313** GTIN: 4026397725711

#### Features:

- The article is delivered pre-assembled
- Trusspipe: 50 mm
- Application possibility: Standing
- For application areas such as: Shop fitting; trade fair construction; sports centres/gyms; stage; rental

half cone

- M10 thread
  Package contents
- 1 x plate, 1 x half cone