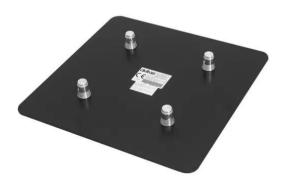

# QUADLOCK End Plate M10-Male 50cm x 50cm bk

Baseplate for mobile use (connectors 6082 included)

Art. No.: 60303310 GTIN: 4026397725681

List price: 236.81 € incl. 19% VAT.

#### Features:

- Easy installation
- The article is delivered pre-assembled
- Trusspipe: 50 mm
- Made in Europe
- For application areas such as: Theater; Trade fair and shop fitting; clubs/dancing school
- Application possibility: Standing half cone
- M10 thread
  Package contents
- 4 x half cone, 1 x plate