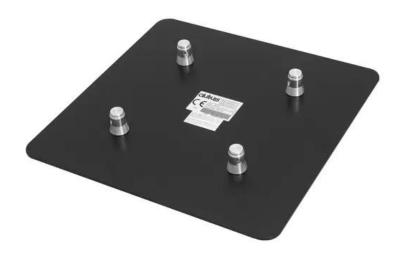

# ALUTRUSS QUADLOCK End Plate M10-Male 50cm x 50cm bk

Baseplate for mobile use (connectors 6082 included)

Art. No.: 60303310 GTIN: 4026397725681

List price: 236.81 €

incl. 19% VAT.

## Features:

- Easy installation
- The article is delivered pre-assembled
- Trusspipe: 50 mm
- Made in Europe
- For application areas such as: Theater; Trade fair and shop fitting; clubs/dancing school
- Application possibility: Standing

#### Package contents

- 4 x half cone, 1 x plate

## **Technical specifications:**

| Setup:      | Easy installation                             |
|-------------|-----------------------------------------------|
| Trusspipe:  | 50 mm                                         |
| Color:      | Black                                         |
| Dimensions: | Length: 50 cm<br>Width: 50 cm<br>Height: 5 cm |
| Weight:     | 3,67 kg                                       |
| Half cone   |                                               |