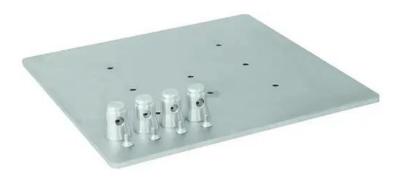

### ALUTRUSS Base Plate SDQM 40x40

Baseplate for mobile use

Art. No.: 60303307 GTIN: 4026397725124

#### Features:

- Made in Europe
- For application areas such as: Trade fair and shop fitting; wedding/gala/events
- Application possibility: Standing half cone
- M8 thread Package contents
- 1 x plate, 4 x half cone

#### **Technical specifications:**

| Material:   | Steel           |  |
|-------------|-----------------|--|
| Color:      | Alu colored     |  |
| Dimensions: | Width: 40 cm    |  |
|             | Depth: 40 cm    |  |
|             | Height: 0,80 cm |  |
| Weight:     | 10,10 kg        |  |
| Half cone   |                 |  |
| Thread:     | M8 thread       |  |
|             |                 |  |