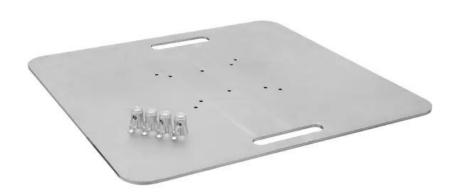

## ALUTRUSS Base Plate BP-40M 80x80 8mm

Baseplate for mobile use (connectors 6082 included)

Art. No.: 60303305 GTIN: 4026397725667

**List price: 653.31 €** 

incl. 19% VAT.

### Features:

- For the vertical installation of truss elements
- Trusspipe: 50 mm
- Made in Europe
- For application areas such as: Trade fair and shop fitting; wedding/gala/events half cone
- M10 thread

#### Package contents

- 1 x plate, 4 x half cone, 4 x screw

## **Technical specifications:**

| Trusspipe:  | 50 mm           |
|-------------|-----------------|
| Material:   | Steel           |
| Color:      | Alu colored     |
| Dimensions: | Width: 80 cm    |
|             | Depth: 80 cm    |
|             | Height: 0,80 cm |
| Weight:     | 38,74 kg        |
| Half cone   |                 |
| Thread:     | M10 thread      |