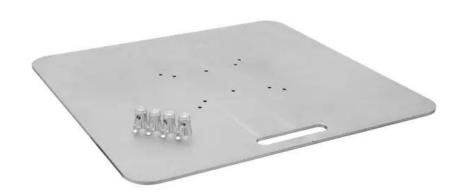

#### Package contents

- 1 x plate, 4 x half cone, 4 x screw

## **Technical specifications:**

| Trusspipe:  | 50 mm           |
|-------------|-----------------|
| Material:   | Steel           |
| Color:      | Alu colored     |
| Dimensions: | Width: 80 cm    |
|             | Depth: 80 cm    |
|             | Height: 0,60 cm |
| Weight:     | 29,19 kg        |
| Half cone   |                 |
| Thread:     | M10 thread      |