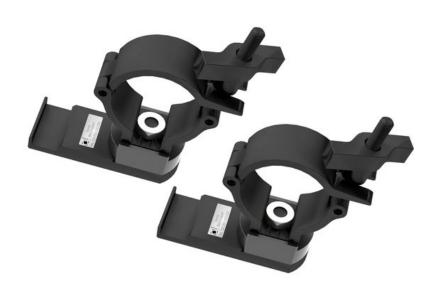

### Features:

- Siesta BackSupport stiffens the backrest
- This accessory is used for the seating furniture series 'Siesta'
- The seating is based on trusses and the OnTruss EventBoard
- Coupler for mounting on the truss pipe
- Additional securing of the backrest under high load (e.g. by persons)
- Mounting is carried out on the lower truss pipe of the backrest
- Trusspipe: 50 mm
- Made in Germany

#### **Technical specifications:**

| Trusspipe: | 50 mm    |
|------------|----------|
| Material:  | Aluminum |
| Weight:    | 700 g    |