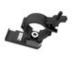

### Features:

- Siesta BackSupport stiffens the backrest
- This accessory is used for the seating furniture series 'Siesta'
- The seating is based on trusses and the OnTruss EventBoard
- Coupler for mounting on the truss pipe
- Additional securing of the backrest under high load (e.g. by persons)
- Mounting is carried out on the lower truss pipe of the backrest
- Trusspipe: 50 mm
- Made in Germany

#### **Technical specifications:**

| Trusspipe: | 50 mm    |
|------------|----------|
| Material:  | Aluminum |
| Weight:    | 700 g    |