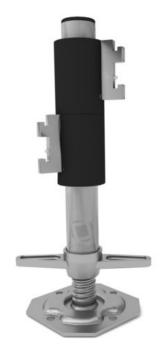

## The article is no longer in our assortment.

Features: Logistic

- Siesta Leg Premium is the comfortable stand of the OnTruss seating furniture series 'Siesta'
- The seating is based on trusses and the OnTruss EventBoard
- Aluminum stand with two rotatable brackets
- Boom arm with locking pin
- Tool-less snap in of stand into the Siesta SidePlate
- Recommended accessories for demounting: Siesta Leg ReleaseTool
- Mounting of a second side panel possible (to extend the sofa)
- Suitable for all commercially available scaffold spindles
- Tube diameter inside: Ø 40mm

## **Technical specifications:**

Dimensions: Height: 33 cm