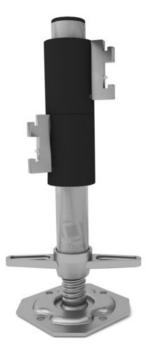

## Features:

- Siesta Leg Premium is the comfortable stand of the OnTruss seating furniture series 'Siesta'
- The seating is based on trusses and the OnTruss EventBoard
- Aluminum stand with two rotatable brackets
- Boom arm with locking pin
- Tool-less snap in of stand into the Siesta SidePlate
- Recommended accessories for demounting: Siesta Leg ReleaseTool
- Mounting of a second side panel possible ( to extend the sofa)
- Suitable for all commercially available scaffold spindles
- Tube diameter inside: Ø 40mm
- Made in Germany

### **Technical specifications:**

Dimensions:

Height: 33 cm