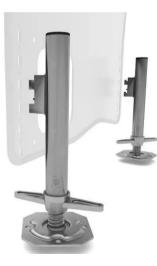

### Features:

- Siesta Leg Basic is the standard stand of the OnTruss seating furniture series 'Siesta'
- The seating is based on trusses and the OnTruss EventBoard
- Aluminum stand with a fixed bracket
- Boom arm with locking pin
- Tool-less snap in of stand into the Siesta SidePlate
- Recommended accessories for demounting: Siesta Leg ReleaseTool
- Mounting of only one side panel possible ( to directly attach a second sofa use 'Siesta Leg Premium')
- Suitable for all commercially available scaffold spindles
- Tube diameter inside: Ø 40mm
- Made in Germany