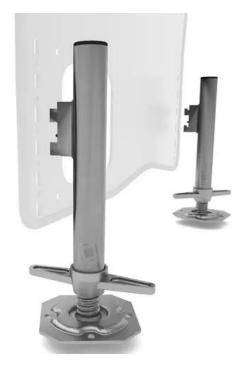

## Features: Logistic

- Siesta Leg Basic is the standard stand of the OnTruss seating furniture series 'Siesta'
- The seating is based on trusses and the OnTruss EventBoard
- Aluminum stand with a fixed bracket
- Boom arm with locking pin
- Tool-less snap in of stand into the Siesta SidePlate
- Recommended accessories for demounting: Siesta Leg ReleaseTool
- Mounting of only one side panel possible ( to directly attach a second sofa use 'Siesta Leg Premium')
- Suitable for all commercially available scaffold spindles
- Tube diameter inside: Ø 40mm
- Made in Germany

## Technical specifications:

| Color:      | Alu colored   |
|-------------|---------------|
| Dimensions: | Height: 33 cm |
| Weight:     | 0,58 kg       |