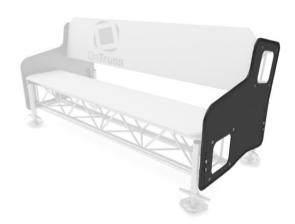

## Features:

- Siesta SidePlate is the side plate for the OnTruss seating furniture 'Siesta'
- The seating is based on trusses and the OnTruss EventBoard
- Designed for two 4-point trusses made by any manufacturer
- No protruding parts
- Circumferential edge protection
- Mounting of Siesta Leg Basic / Premium by automatic locking
- Recommended for removing the foot: Siesta Leg ReleaseTool (sold separately)
- Coarse compensation of floor unevenness due to 5cm grid (max. 3/5 snap-in points)
- Fine height adjustment through scaffold spindle
- Max. recommended seat length in one unit: 8m
- Opening degree when connecting two sofas using 'Siesta Leg Premium' (closed version / open version): 0°-100° / 0°-50°
- 2 SidePlates are required per sofa
- Made in Germany