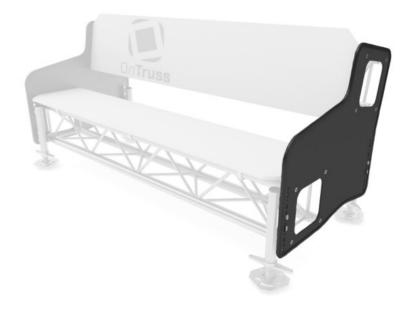

## The article is no longer in our assortment.

Features: Logistic

- Siesta SidePlate is the side plate for the OnTruss seating furniture 'Siesta'
- The seating is based on trusses and the OnTruss EventBoard
- Designed for two 4-point trusses made by any manufacturer
- No protruding parts
- Circumferential edge protection
- Mounting of Siesta Leg Basic / Premium by automatic locking
- Recommended for removing the foot: Siesta Leg ReleaseTool (sold separately)
- Coarse compensation of floor unevenness due to 5cm grid (max. 3/5 snap-in points)
- Fine height adjustment through scaffold spindle
- Max. recommended seat length in one unit: 8m
- Opening degree when connecting two sofas using 'Siesta Leg Premium' (closed version / open version): 0°-100° / 0°-50°
- 2 SidePlates are required per sofa
- Made in Germany