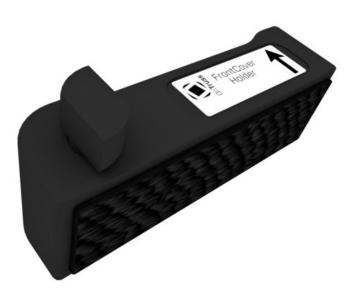

## **OnTruss Arriba FrontCover Holder bk 10x**

OnTruss EventBoard. One system. Many possibilities.

Art. No.: 60303230 GTIN:

#### Features:

- FrontCover Holder can be fixed to the OnTruss EventBoard like a TrussClip

- Enables hanging at the front edge of the EventBoard (seamless)
- Fastening of fabric panels or banners using velcro tape or 4mm drill hole
- Placement at any rail position possible
- Tool-free mounting on the EventBoard due to 90° rotation
- Designed for mounting on the additional rail (front edge)
- Can also be fixed to both main rails
- Suitable plastic profile for seamless mounting of fabric panels: FrontCover Profile
- Made in Germany