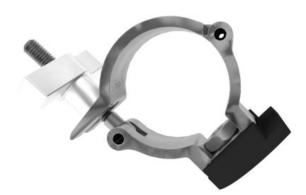

#### Features:

- With the BackCover rail system you can quickly and easily fasten molleton, banners and PVC tarpaulins to pipe supports such as trusses
- Coupler for mounting on the truss pipe
- Quick and easy installation of the keder rail BackCover Profile (hook in)
- 2 BackCover Holders are recommended for each aluminum rail
- 10 pieces per set
- Made in Germany

## **Technical specifications:**

| Tube diameter sector: | 48 - 51 mm |
|-----------------------|------------|
| Color:                | Black      |