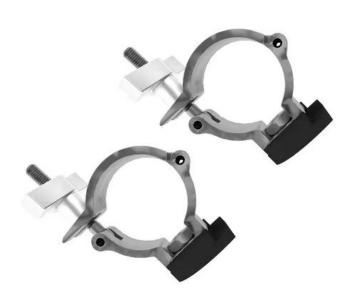

## Features:

- With the BackCover rail system you can quickly and easily fasten molleton, banners and PVC tarpaulins to pipe supports such as trusses
- Coupler for mounting on the truss pipe
- Quick and easy installation of the keder rail BackCover Profile (hook in)
- 2 BackCover Holders are recommended for each aluminum rail
- 2 pieces per set
- Made in Germany

## **Technical specifications:**

| Tube diameter sector: | 48 - 51 mm |
|-----------------------|------------|
| Color:                | Black      |
| Weight:               | 0,30 kg    |