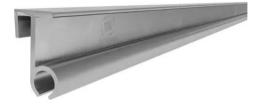

## Features:

- With the BackCover rail system you can quickly and easily fasten molleton, banners and PVC tarpaulins to pipe supports such as trusses
- The rail is hooked into min. 2 BackCover Holder (3 pcs. are recommended for the 3m profile)
- Suitable for round keder diameter: 5,5mm...8,5mm
- Ideal for covering the OnTruss counter 'Arriba'
- Note: The profile has an underlength. It's 5cm shorter than the full meter
- Delivery without BackCover Holder
- 2 pieces per set
- Made in Germany