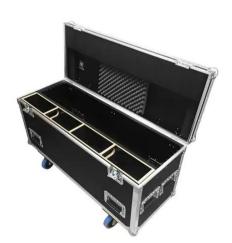

## Features:

- Small version (space for up to 8m EventBoard)
- For safe storage of EventBoards up to 1m length incl. accessories
- Examples of a possible room layout: 8x EventBoard S100, 6x
  EventBoard S100 + 3x EventBoard Corner C90A, 5x EventBoard S100 + 2x EventBoard Corner C90A + 1x EventBoard Corner C90I/C90C/C45A
- With tray
- With accessory compartment
- High-quality workmanship with birch multiplex 7 mm, black, laminated
- Cover with foam padding
- Aluminum profile frames 30mm with rounded edges
- 8 hinged, chromium plated case handles
- 3 chrome tip-over locks
- 2 high-quality butterfly locks
- 4 castors with 2 locking brakes
- Made in Germany