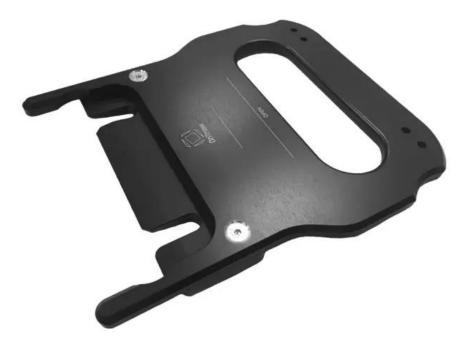

## OnTruss BoardBinder ReleaseTool bk

OnTruss EventBoard. One system. Many possibilities.

#### Features:

- Tool for easy unlocking the EventBoard BoardBinder
- Accelerates the demounting of the Ontruss EventFurniture
- ReleaseTool is inserted between truss pipe and EventBoard
- Automatic unlocking
- Easy moving of BoardBinder in unlocked condition
- High-quality tool made of black anodised aviation aluminium
- Plastic wedge (exchangeable)
- The ReleaseTool can also be used to move the BoardBinder during assembly
- Made in Germany

### **Technical specifications:**

| Color:      | Black            |
|-------------|------------------|
| Dimensions: | Length: 16,20 cm |
|             | Width: 14 cm     |
|             | Height: 1,40 cm  |