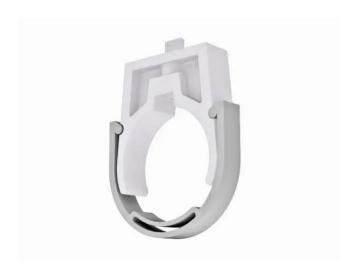

## Features:

- Safety clip for the TrussClip
- Easy clipping in encloses the truss pipe
- Ensures maximum resilience and safety of the OnTruss EventBoard system
- Prevents unwanted removal of the panels by guests
- One TrussClip Safety is required for each TrussClip
- 24 pieces per set
- Made in Germany